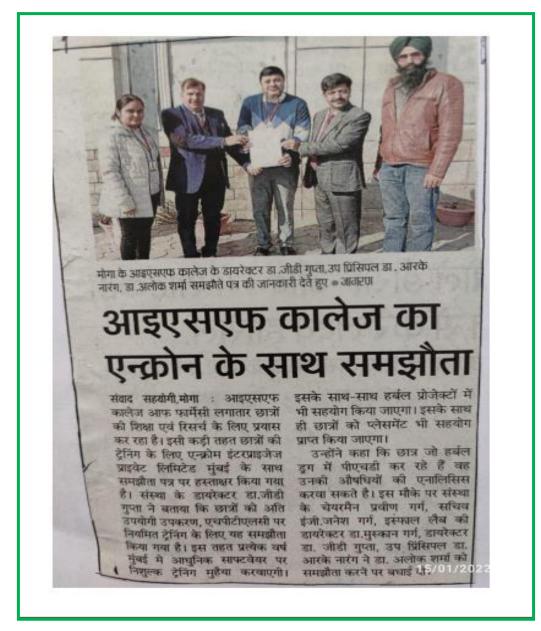

Isfcp Moga Punjab ... September 14, 2021 · 🚱 Greetings from ISF College of Pharmacy, Moga and Anchrom Enterprises (I) Pvt. Ltd.! ISF College of Pharmacy, Moga and Anchrom, (India's super specialist in HPTLC since 1978) is going to host a national webinar on "HPTLC: Techniques and Pharma Applications (With Live Demo)" The webinar details are as follows: 1. Date & Day: 17 September 2021 (Friday)... See more ISF COLLEGE OF PHARMACY, MOGA INVITES YOU FOR AN INTERACTIVE DEMINAR ON ANCHROM "HPTLC: TECHNIQUES AND PHARMA APPLICATIONS (WITH LIVE DEMO)" specialists since 1976 Technologists,net traders/ IN COLLABORATION WITH ANCHROM ENTERPRISES (I) PVT. LTD. ON FRIDAY 17th SEPTEMBER, 2021 AT 3:00 PM Advantages of HPTLC Virtual Training : To know about the instrument and its various parts. Fingerprinting profile of herbal drugs. es (I) Confirmation of biomarker compounds. Quality assessment of herbal drugs. Organized by: Dr. Alok Sham Dr. R.K. Noro Prof. (Dr.) G. D. Gupto incipal Department of Pharmacognosy SFCP, Mogo SFCR Maga ISFCR Mogo **ISF College of Pharmacy** Free Registration: www.isfcp.org (An Autonomous College) Link: https://zoom.us/webingr/register/WN\_HeF0Tcy4TW6e6Ddvts2yeA y Query: 9718052888 n Link: Moga -142001 (Pb) warded participation certificate. C Sandeep Kumar and 15 others 1 comment 1 share