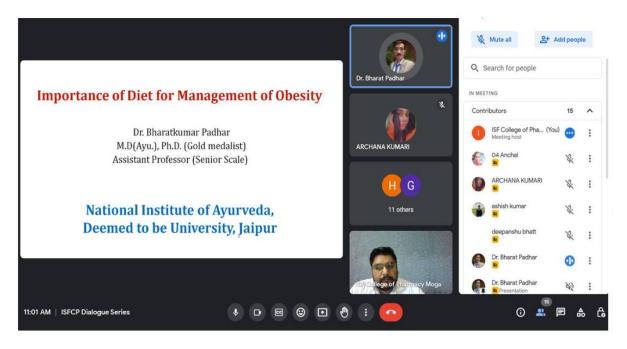

Department of Pharmaceutical Sciences, HNB Garhwal University, UK

ISFCP Dialogue Series Under the Aegis of IQAC-IIC "Foundations of Justice: An Introduction to Law and Jurisprudence" Expert Speaker: Dr. Manoi Goval, Associate Professor, Department of Pharmaceutical Sciences, HNB Garhwal University, (A Central