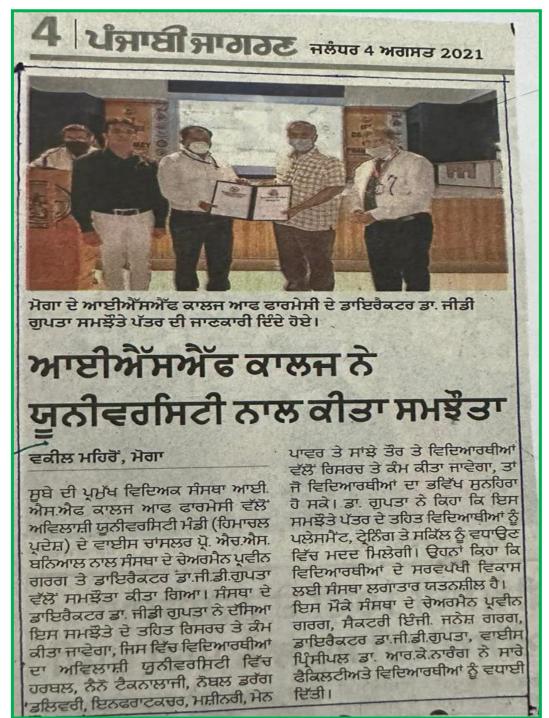

### (2018-19)

JSS Academy of Higher Education of Research, Mysore, Karnataka

Conference

(Dated 24<sup>th</sup> Dec 2018)

फैक्लटी स्टाफ उपस्थित था।

जिसमें मार्डन एवं नंदनी लैब के डायरैक्टर अनिल खरिया एवं संस्था