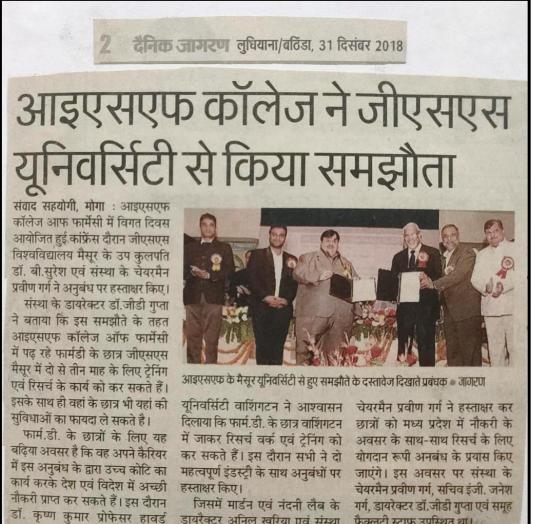

### (2018-19)

JSS Academy of Higher Education of Research, Mysore, Karnataka

Conference

(Dated 24<sup>th</sup> Dec 2018)

फैक्लटी स्टाफ उपस्थित था।

जिसमें मार्डन एवं नंदनी लैब के डायरैक्टर अनिल खरिया एवं संस्था