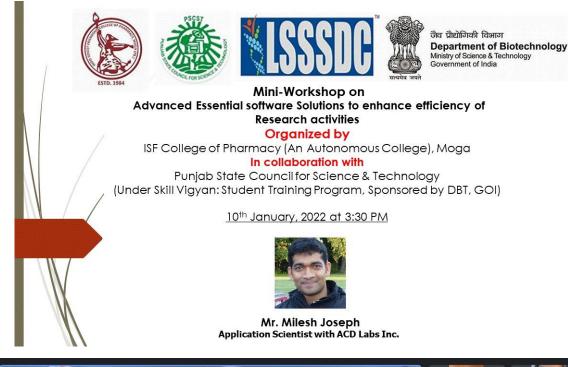

### Webinar (GUEST LECTURE) on Analytical Instrument Qualification and Calibration

**Organized by** 

ISF College of Pharmacy (An Autonomous College), Moga In collaboration with

Punjab State Council for Science in Technology (Under Skill Vigyan: Student Training Program, Sponsored by DBT, GOI)

8<sup>th</sup> January, 2022 at 11;30 AM

Speakers

**Dr. Deepak Arora**, AVP, Analytical Development, Sun Pharma, Vadodara, Gujarat

**Mr. Pritesh Desare**, DGM, Analytical Development, Sun Pharma, Vadodara, Gujarat.

PUNJAB STATE COUNCIL FOR SCIENCE & TECHNOLOGY (A State Govt. Undertaking) 2<sup>nd</sup> Floor, MGSIPA Complex, Institutional Area, Sector-26, Chandigarh 160019 Tel: 0172-2792325, 2793300, Website: pscst.punjab.gov.in

### Call for Student Skill Training Programme

PSCST in collaboration with Technical Partner Institutions has set up 'Skill Vigyan Centre' with the support of Ministry of Science & Technology, Department of Biotechnology, Govt. of India. The centre invites applications from students of colleges & universities for Student Training Programe in Life Sciences & Pharma sector in alignment with National Occupation Standards of Ministry of Skill Development, Govt of India in 8 different modules. The 3 months training programe to be offered by 5 technical partners would focus on generating industrially employable skilled human resource. The selected candidates will be given a stipend of Rs 5,000/- per month and Certificate from LSSSDC. For more details & registration please visit <u>http://isfcp.org/i/skill-vigyan</u> and <u>https://pscst.punjab.gov.in</u>. The Last date for receiving applications is 27.05.2022.