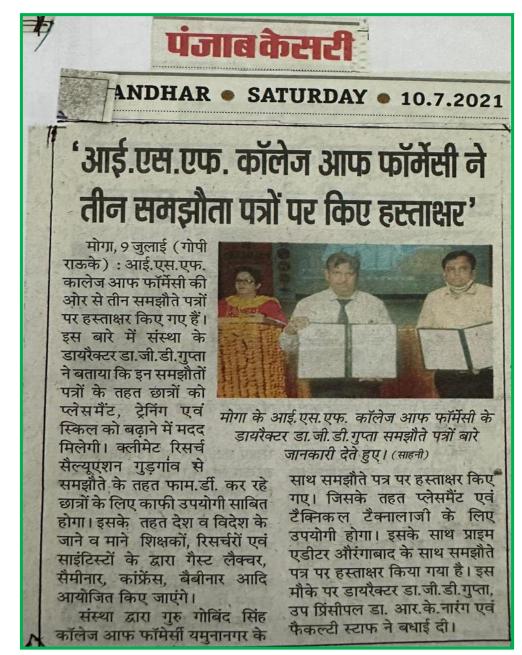

### (2018-19)

JSS Academy of Higher Education of Research, Mysore, Karnataka

Conference

(Dated 24<sup>th</sup> Dec 2018)

फैक्लटी स्टाफ उपस्थित था।

जिसमें मार्डन एवं नंदनी लैब के डायरैक्टर अनिल खरिया एवं संस्था