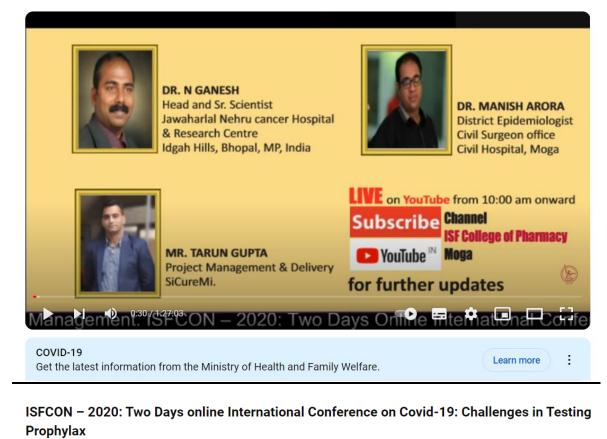

#### Filgap India Pvt., Ltd., Mumbai

| 1 Indo American Nutraceuticals, Moga                                                 | 5900.00      | 5900.00    |               |
|--------------------------------------------------------------------------------------|--------------|------------|---------------|
| 2 Indo American Pharmaceuticals, Moga                                                |              |            | 2950.00 Dr    |
| 3 Macin Remedies,Moga                                                                | 270102.00    | 300000.00  | 85978.00 Dr   |
| 4 Midas Agrofoods Pvt Ltd, Beghepurana                                               | 15753.00     | 15753.00   |               |
| 5 Raghav Medicose, Moga                                                              |              |            | 2714.00 Dr    |
| 6 RS Agromin, Moga                                                                   | 1 <u>1</u> 1 |            | 944.00 Dr     |
| 7 Sri Ganesh Agro Industrios, Bhogopurona                                            | 4826.00      | 4730.00    | 96.00 Dr      |
|                                                                                      |              | 4/         |               |
| Mumbai Debtors                                                                       |              |            |               |
| 1 Filgap India Pvt Ltd,Mumbel                                                        | 101952.00    | 125072.00  | - 5460.00 Cr  |
|                                                                                      |              |            |               |
| Patiala Debtors                                                                      | 44750.00     |            | 10701 00 0-   |
| 1 Health Way Reasearch Group, Bhawani Garh                                           | 14750.00     | 005.00     | 19784.00 Dr   |
| 2 Magicvet Lifescience & Vet. Store, Bhawanigarh<br>White Eegle Laboratoies, Patiala | 18467.00     | 885.00     | 21757.00 Dr   |
| 3                                                                                    | 18467.00     |            | 21757.00 DF   |
|                                                                                      |              |            |               |
| Solan Debtors                                                                        |              |            |               |
| 1 Deepak Industries                                                                  |              |            | 5000.00 Dr    |
| 2 Green Enviro Company, Solan                                                        |              | 4720.00    |               |
| 3 Meridian Medicare Ltd., Solan                                                      | 44486.00     | 23376.00   | 38792.00 Dr   |
| 4 Optho Life Sciences Pvt. Ltd., Prayagraj                                           | 1062.00      |            | 1052.00 Dr    |
| 5 Perennial Medicare, Solan                                                          |              |            | 4536.00 Dr    |
| 6 Pharma Chemico Laboratories, Solan                                                 |              |            | 1770.00 Dr    |
| 7 Providian Nutraceuticals, Solan                                                    |              |            | 6100.00 Dr    |
| 8 Sainova Biotech, Solan                                                             | 4720.00      | 4720.00    | 1000.00 Dr    |
| 9 Sano Cito C/o Meridian Medicare, Solan                                             | 359664.00    | 329407.00  | 59929.00 Dr   |
|                                                                                      |              |            |               |
| Una Debtors                                                                          |              |            |               |
| 1 Jackson Laboratories Pvt Ltd ,Sansarpur                                            |              |            | 15340.00 Dr   |
| 2 Sarwal Laboratories Gwalthi                                                        |              |            | 121093.00 Dr  |
| 3 Swisskem Healthcare Una                                                            |              |            | 25311.00 Dr   |
|                                                                                      |              |            |               |
| Uttrakhand Debtors                                                                   |              |            | 10000         |
| 1 Safecon Lifesciences, Rudrapur                                                     | 4720.00      |            | 4720.00 Dr    |
| 2 Windias Biotech Pvt Ltd, Dehradun                                                  | 154580.00    | 126370.00  | 68177.00 Dr   |
| 3 Cedrus Blo-Products Limited                                                        | 28320.00     | 30720.00   | 2400.00 C     |
| Grand Total                                                                          | 7845676.00   | 7602490.00 | 2972225.00 Dr |

#### (An Autonomous College U/s UGC Act-1956)

| Centre for testing and research, New Delhi  |
|---------------------------------------------|
| and                                         |
| Aripolis Biotech Pvt. Ltd., Ludhiana 141012 |