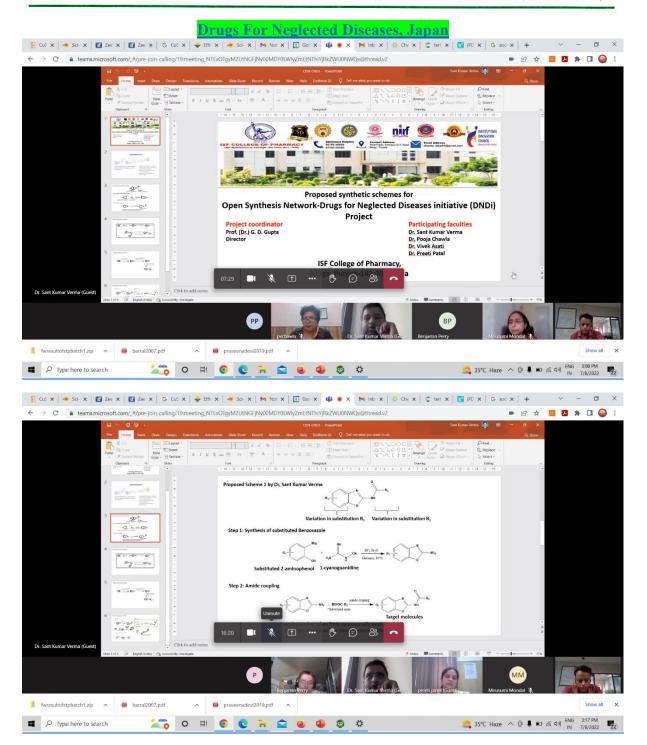

in Aguste D (1901), Alois Alzheimer's first report on the case of Aguste D (1906), Emil Kraepelin first naming the disease as Alzheimer's disease (1910), George Glenner and Cai'ne Wong's identification of beta-amyloid (1984), and identification of tau protein (1986), to the approval of aducanumab (Aduhelm<sup>TM</sup>) by FDA (2021) and the human brain vascular

© XXXX Bentham Science Publishers

<sup>\*</sup>Address correspondence to these authors at the Department of Pharmacy, Guru Chasidas Vishwavidyalaya (A Central University), Bilaspur, Chhattisgarh, India; E-mail: sanjay.itbhu@gmail.com (S.K. Bharti); Department of Pharmaceutical Chemistry, ISF College of Pharmacy, Moga, Punjab, India; E-mail: vivekasatipharma47@gmail.com (V. Asati)



#### (An Autonomous College U/s UGC Act-1956)





#### (An Autonomous College U/s UGC Act-1956)

NAAC Accredited "A" Grade College & Analytical Lab by NABL Approved by AICTE, PCI and Govt. of Punjab, Recognized by UGC under Section 2(f) Affiliated to I K Gujral Punjab Technical University, Jalandhar and PSBTE & IT, Chandigarh Ranking : NIRF 2021-29<sup>th</sup> & ARIIA-Band A (Between 6<sup>th</sup> to 25<sup>th</sup>)

### <u>Ganpat University, Gujarat</u>

### (Dated 10<sup>th</sup> Oct 2022)





#### (An Autonomous College U/s UGC Act-1956)

NAAC Accredited "A" Grade College & Analytical Lab by NABL Approved by AICTE, PCI and Govt. of Punjab, Recognized by UGC under Section 2(f) Affiliated to I K Gujral Punjab Technical University, Jalandhar and PSBTE & IT, Chandigarh Ranking : NIRF 2021-29<sup>th</sup> & ARIIA-Band A (Between 6<s