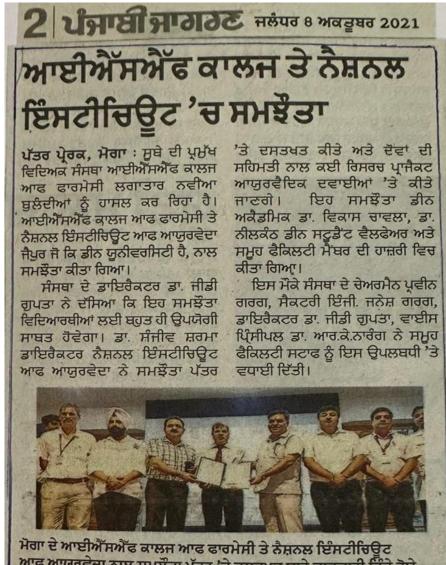

#### LNCT University, Bhopal

### <mark>09 Aug 2023</mark>

141.ISFCP Dialogue Series Under the Aegis of IQAC-IIC "Electrically Assisted Transdermal Drug Delivery"

Expert Speaker: Dr. Ashish Jain, Professor & Head (Dept. of Pharmaceutics), School of Pharmacy, LNCT University, Bhopal, MP