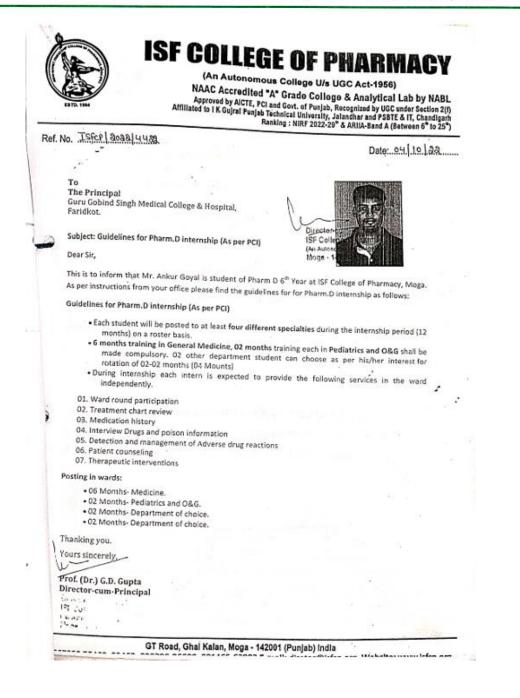

he Principal of ISF College of Pharmacy, Moga vide letter No. ISFCP/2022/1507 dated 28-9-2022 (copy enclosed).

The duty's shift of Mr. Ankur Goyal S/o Sh. Kedar Goyal will be decided by the Competent Authority of the Guru Gobind Singh Medical College & Hospital, Faridkot.

Dean (Colleges)

DA:- As above

Endstt. No. 06-BFUHS (Colleges-C3)/2022/ 18/34 Dated :09(0-12-2-

- The Medical Superintendent, Guru Gobind Singh Medical College & Hospital, Faridkot
- The Principal, I.S.F. College of Pharmacy, G.T.Road, Moga
   Master Copy

Dean (Colleges)

| 0   | [                 |
|-----|-------------------|
| Dar | ISFCP/ . 2032/193 |
| Dr. | Date :            |
| 1   | Marked to :       |
| W.  | Signature         |
| /   |                   |

9



#### (An Autonomous College U/s UGC Act-1956)





#### (An Autonomous College U/s UGC Act-1956)

NAAC Accredited "A" Grade College & Analytical Lab by NABL Approved by AICTE, PCI and Govt. of Punjab, Recognized by UGC under Section 2(f) Affiliated to I K Gujral Punjab Technical University, Jalandhar and PSBTE & IT, Chandigarh Ranking : NIRF 2021-29<sup>th</sup> & ARIIA-Band A (Between 6<sup>th</sup> to 25<sup>th</sup>)

BABA FARID UNIVERSITY OF HEALTH SCIENCES Sadiq Road Faridkot-151203 (PB) INDIA Phone: 01639-256232, 256236 Fax: 01639-256234 www.bfuhs.ac.in No. 06-BFUHS (Colleges-C3)/2022/ Dated :

The Principal Guru Gobind Singh Medical College & Hospital Faridkot

Subject:- Regarding Internship Training.

This is to inform that the University has granted permission for one year Internship to Mr. Ankur Goyal S/o Sh. Kedar Goyal stud