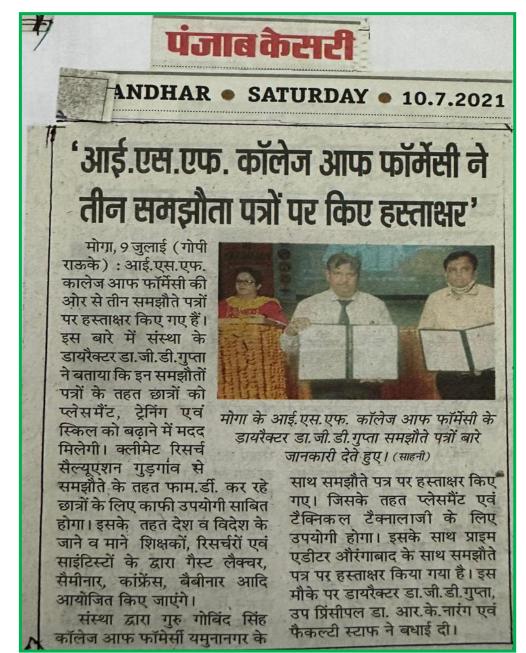

### (2018-19)

JSS Academy of Higher Education of Research, Mysore, Karnataka

Conference

(Dated 24<sup>th</sup> Dec 2018)

फैक्लटी स्टाफ उपस्थित था।

जिसमें मार्डन एवं नंदनी लैब के डायरैक्टर अनिल खरिया एवं संस्था