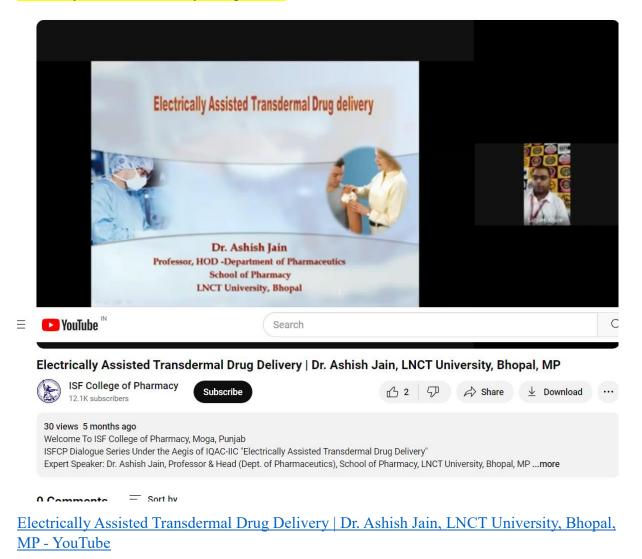

#### LNCT University, Bhopal

### <mark>09 Aug 2023</mark>

141.ISFCP Dialogue Series Under the Aegis of IQAC-IIC "Electrically Assisted Transdermal Drug Delivery"

Expert Speaker: Dr. Ashish Jain, Professor & Head (Dept. of Pharmaceutics), School of Pharmacy, LNCT University, Bhopal, MP