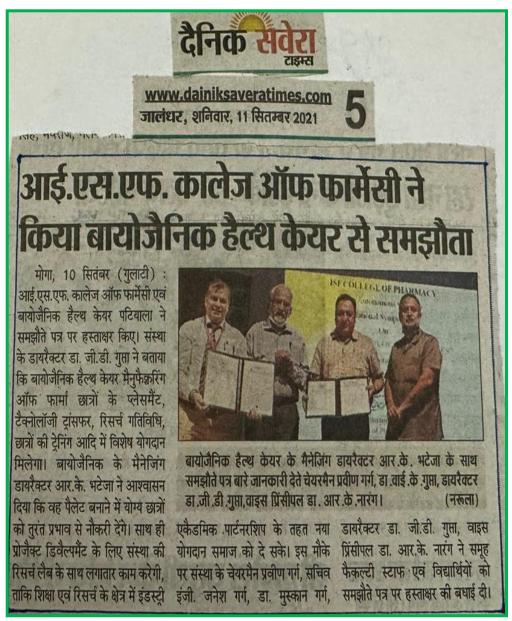

### (2018-19)

JSS Academy of Higher Education of Research, Mysore, Karnataka

Conference

(Dated 24<sup>th</sup> Dec 2018)

फैक्लटी स्टाफ उपस्थित था।

जिसमें मार्डन एवं नंदनी लैब के डायरैक्टर अनिल खरिया एवं संस्था