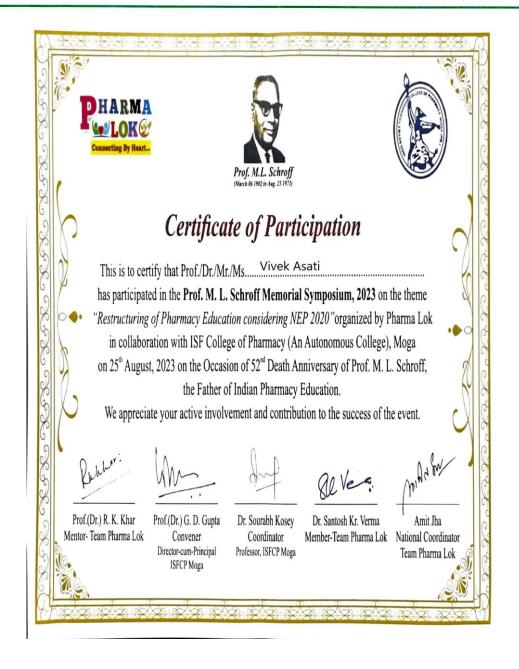

### <mark>09 Aug 2023</mark>

141.ISFCP Dialogue Series Under the Aegis of IQAC-IIC "Electrically Assisted Transdermal Drug Delivery"

Expert Speaker: Dr. Ashish Jain, Professor & Head (Dept. of Pharmaceutics), School of Pharmacy, LNCT University, Bhopal, MP